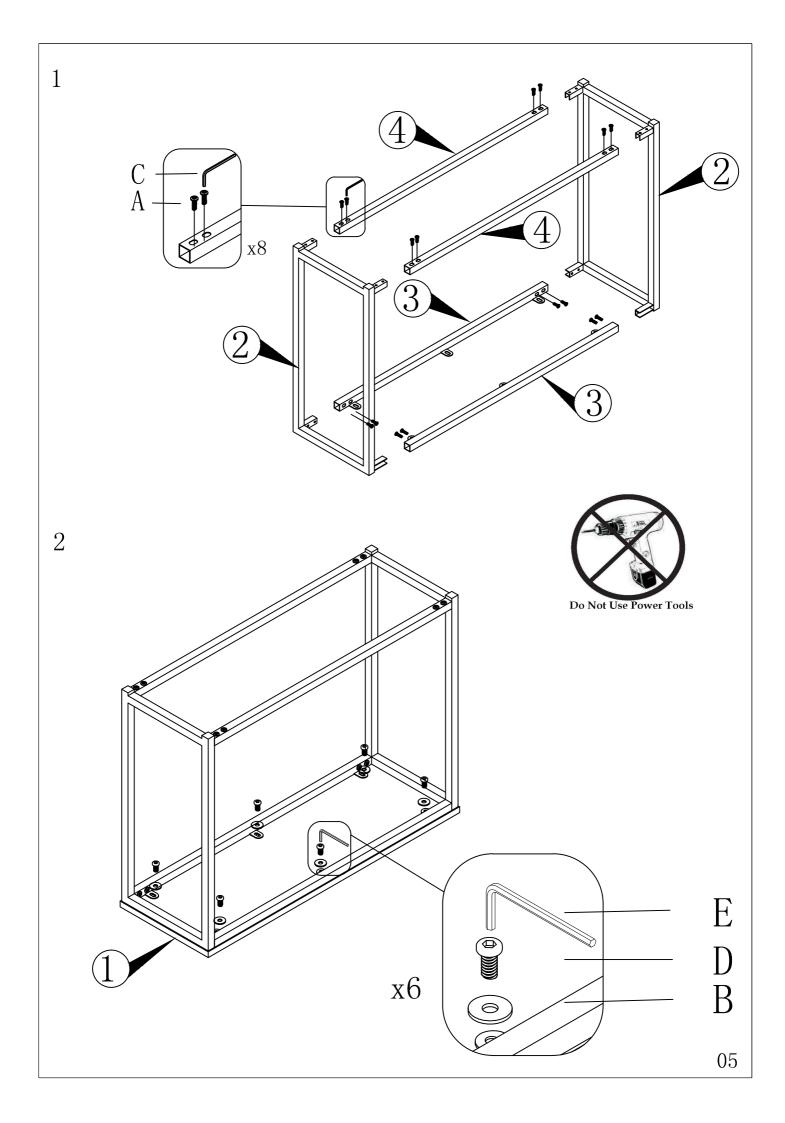

We strongly urge that you do not use Power Tools, such as drills or electric screwdrivers during this assembly as this could cause irreparable damage to your product and will invalidate the warranty.

Your console table is now ready for use