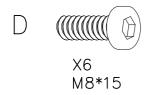

## CONSOLE TABLE ASSEMBLY INSTRUCTIONS



**VERSION:190307** 

SCA104/SCA204/SCA304









# HARDWARE A X16 M6\*15 M6\*15





X1 M4

#### **PARTS**



#### **Safety Advice**

Please take the time to carefully read through the whole of these instructions before you commence.

Keep these instructions for future reference.

Unpack, inspect and check off all of the contents.

Please dispose of all packaging safely.

Small component parts could choke a child if swallowed.

We strongly recommend that you keep children well away from the work area.

It would be sensible to lay a sheet or blanket on the floor where you intend to work to avoid scratching this product and to protect your floor.

This product is heavy. Take extreme care when lifting to avoid personal injury or damage to the product.

Assemble the product as close to its intended final position in the room as possible.

HANDY HINT: If you keep the hardwa