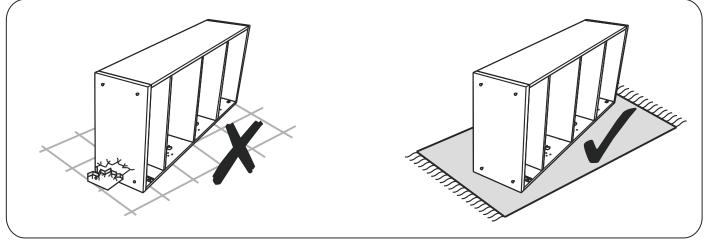

Please dispose of all packaging safely.

Small component parts could choke a child if swallowed.

We strongly recommend that you keep children well away from the work area.

It would be sensible to lay a sheet or blanket on the floor where you intend to work to avoid scratching this product and to protect your floor.

This product is heavy. Take extreme care when lifting to avoid personal injury or damage to the product.

Assemble the product as close to its intended final position in the room as possible.

HANDY HINT: If you keep the hardware in a bowl during assembly you will be less likely to lose them.