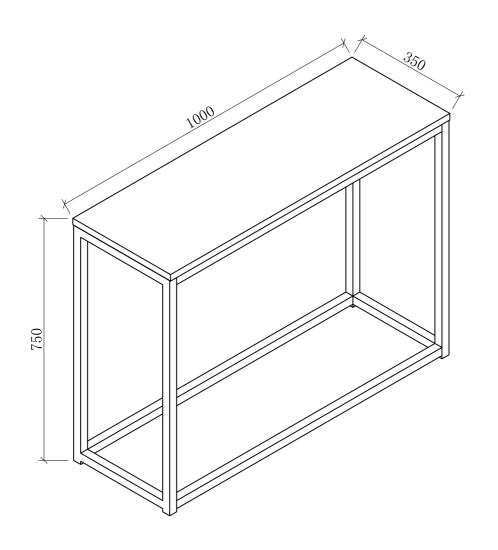

## CONSOLE TABLE ASSEMBLY INSTRUCTIONS



**VERSION:190307** 

SCA104/SCA204/SCA304









# HARDWARE A X16 M6\*15 M6\*15





X1 M4

#### **PARTS**



#### **Safety Advice**

Please take the time to carefully read through the whole of these instructions before you commence.

Keep these instructions for future reference.

Unpack, inspect and check off all of the contents.

Please dispose of all packaging safely.

Small component parts could choke a child if swallowed.

We strongly recommend that you keep children well away from the work area.

It would be sensible to lay a sheet or blanket on the floor where you intend to work to avoid scratching this product and to protect your floor.

This product is heavy. Take extreme care when lifting to avoid personal injury or damage to the product.

Assemble the product as close to its