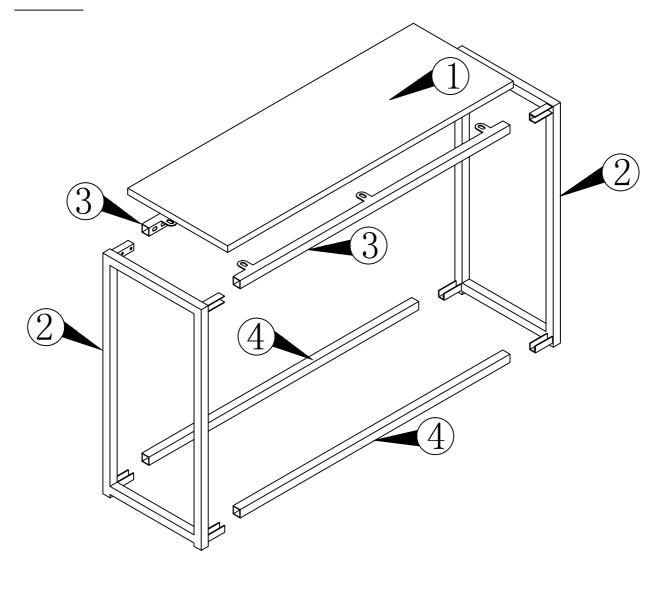

## CONSOLE TABLE ASSEMBLY INSTRUCTIONS



**VERSION:190307** 

SCA104/SCA204/SCA304









# HARDWARE A X16 M6\*15 M6\*15





X1 M4

#### **PARTS**



#### **Safety Advice**

Please take the time to carefully read through the whole of these instructions before you commence.

Keep these instructions for future reference.

Unpack, inspect and check off all of the contents.

Please dispose of all packaging safely.

Small component parts could choke a child if swallowed.

We strongly recommend that you keep children well away from the work area.

It would be sensible to lay a sheet or blanket on the floor where you intend to work to avoid scratching this product and to protect your floor.

This product is heavy. Take extreme care when lifting to avoid personal injury or damage to the product.

Assemble the product as close to its intended final position in the room as possible.

HANDY HINT: If you keep the hardware in a bowl during assembl