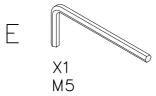

## CONSOLE TABLE ASSEMBLY INSTRUCTIONS



**VERSION:190307** 

SCA104/SCA204/SCA304









# HARDWARE A X16 M6\*15 M6\*15





X1 M4

#### **PARTS**



#### **Safety Advice**

Please take the time to carefully read through the whole of these instructions before you commence.

Keep these instructions for future reference.

Unpack, inspect and check off all of the contents.

Please dispose of all packaging safely.

Small component parts could choke a child if swallowed.

We strongly recommend that you keep children well away from the work area.

It would be sensible to lay a sheet or blanket on the floor where you intend to work to avoid scratching this product and to protect your floor.

This product is heavy. Take extreme care when lifting to avoid personal injury or damage to the product.

Assemble the product as close to its intended final position in the room as possible.

HANDY HINT: If you keep the hardware